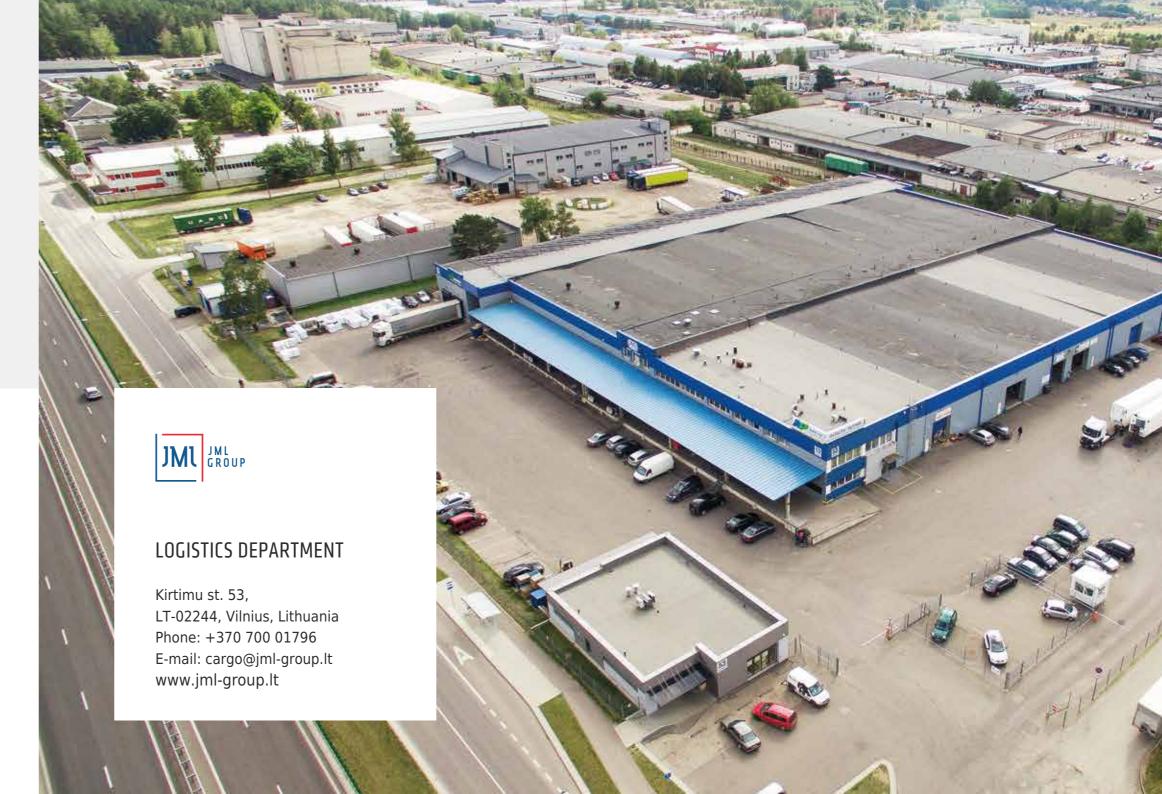

### WAREHOUSING

Our warehouse space consists of over 4500 m<sup>2</sup>, out of which almost 1900 m<sup>2</sup> is designated to customs warehouses.