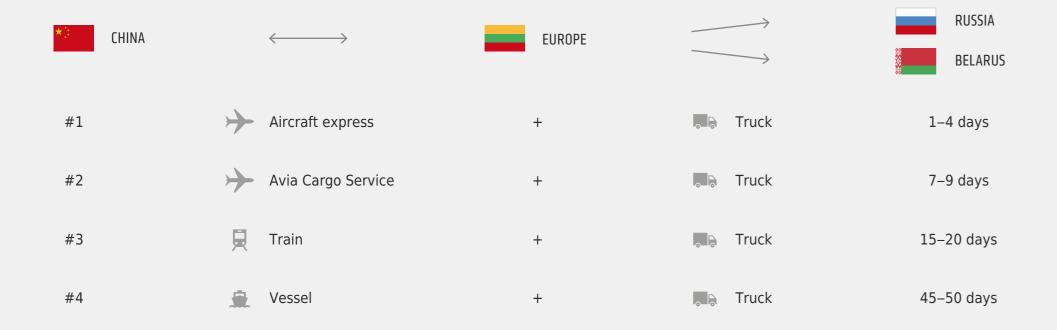

### SILK ROAD FROM CHINA TO EUROPE

When you have goods to transport from China, the first thing is to determine the cargo types and find what the most suitable way for delivery is. We provide the most cost-effective solutions and deliver different cargo types by sea, air and rail.

### SILK ROAD

UAB JML Group in co-operation with Lithuanian, Belorussian, Russian, Kazakhstan, and China railway providers is pleased to announce the start-up of new "blocktrain" shuttle service (Silk road) between Central Asia and Europe. It's one of the most cost-effective and time saving routes from China.